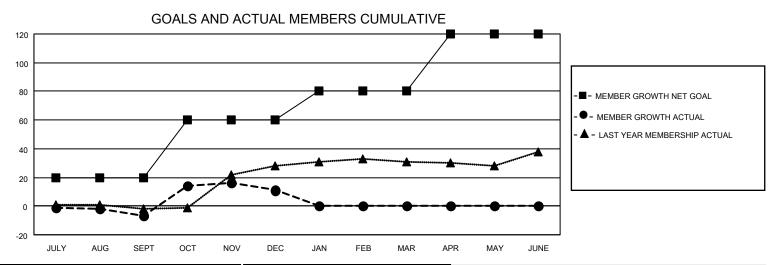

## MONTHLY MEMBERSHIP PROGRESS REPORT

JULY

AUG

SEPT

DEC

| LOCATION LI           | THOANA        |           | DISII         | rict 131              |                           | T Courto e              | ns of: 12/31/2021                                  |
|-----------------------|---------------|-----------|---------------|-----------------------|---------------------------|-------------------------|----------------------------------------------------|
| Clubs                 |               |           |               | Members               |                           |                         |                                                    |
| RESULTS FOR 2021-2022 |               |           |               | RESULTS FOR 2021-2022 |                           |                         |                                                    |
| QUARTER               | NEW CLUB GOAL | NEW CLUBS | DROPPED CLUBS | QUARTER               | MEMBER GROWTH NET<br>GOAL | MEMBER GROWTH<br>ACTUAL | DROPPED<br>MEMBERS ACTUAL<br>(including transfers) |
| JULY/AUG/SEPT         | 1             | 0         | 0             | JULY/AUG/SEF          | PT 20                     | 1                       | 8                                                  |
| OCT/NOV/DEC           | 2             | 1         | 0             | OCT/NOV/DEC           | ; 40                      | 32                      | 14                                                 |
| JAN/FEB/MAR           | 1             | 0         | 0             | JAN/FEB/MAR           | 20                        | 0                       | 0                                                  |
| APR/MAY/JUNE          | 2             | 0         | 0             | APR/MAY/JUN           | E 40                      | 0                       | 0                                                  |
|                       | GOALS         | AND ACTUA | L NEW CLUBS C | UMULATIVE             |                           |                         |                                                    |
| 6                     |               |           |               |                       | -                         |                         |                                                    |