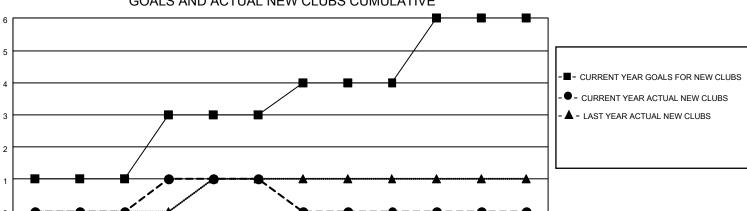

## MONTHLY MEMBERSHIP PROGRESS REPORT

JULY

AUG

SEPT

DEC

| LOCATION LI           | THOANA        |           | DISII         | rict 131              |                           | T Courto e              | ns of: 12/31/2021                                  |
|-----------------------|---------------|-----------|---------------|-----------------------|---------------------------|-------------------------|----------------------------------------------------|
| Clubs                 |               |           |               | Members               |                           |                         |                                                    |
| RESULTS FOR 2021-2022 |               |           |               | RESULTS FOR 2021-2022 |                           |                         |                                                    |
| QUARTER               | NEW CLUB GOAL | NEW CLUBS | DROPPED CLUBS | QUARTER               | MEMBER GROWTH NET<br>GOAL | MEMBER GROWTH<br>ACTUAL | DROPPED<br>MEMBERS ACTUAL<br>(including transfers) |
| JULY/AUG/SEPT         | 1             | 0         | 0             | JULY/AUG/SEF          | PT 20                     | 1                       | 8                                                  |
| OCT/NOV/DEC           | 2             | 1         | 0             | OCT/NOV/DEC           | ; 40                      | 32                      | 14                                                 |
| JAN/FEB/MAR           | 1             | 0         | 0             | JAN/FEB/MAR           | 20                        | 0                       | 0                                                  |
| APR/MAY/JUNE          | 2             | 0         | 0             | APR/MAY/JUN           | E 40                      | 0                       | 0                                                  |
|                       | GOALS         | AND ACTUA | L NEW CLUBS C | UMULATIVE             |                           |                         |                                                    |
| 6                     |               |           |               |                       | -                         |                         |                                                    |